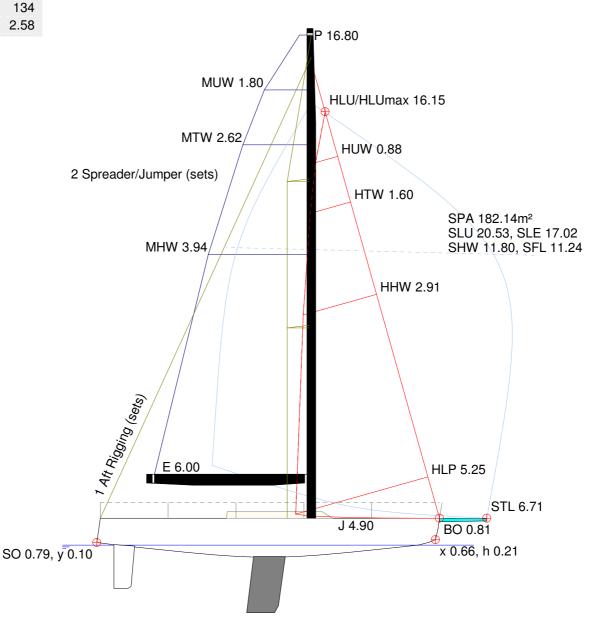

## **IRC Boat Data**

**BOAT:** 

Name: PHOSPHORUS II

Sail Number: **GBR3875X** 

A 13 2.58 Design:

Cert No.: 42316

Crew No.: 12 (1020 kg)

Issue: Revalidation

Weight, overhangs, rig & sails meas JS/UNCL 6/14 & 4/15; P meas 12/15; B'sprit fitting deducted LH 7/16

S il North 5/23

| Spinnaker and main | North; headsail N           |
|--------------------|-----------------------------|
| HULL               | <b>RIG &amp; SAIL NOTES</b> |

Max number of headsails carried: 4 Max number of flying headsails carried: 0 Max number of spinnakers carried: 4

LH 13.10 **LWP** 11.50 6511 Boat Weight: DLR 134 Draft: 2.58

www.ircrating.org